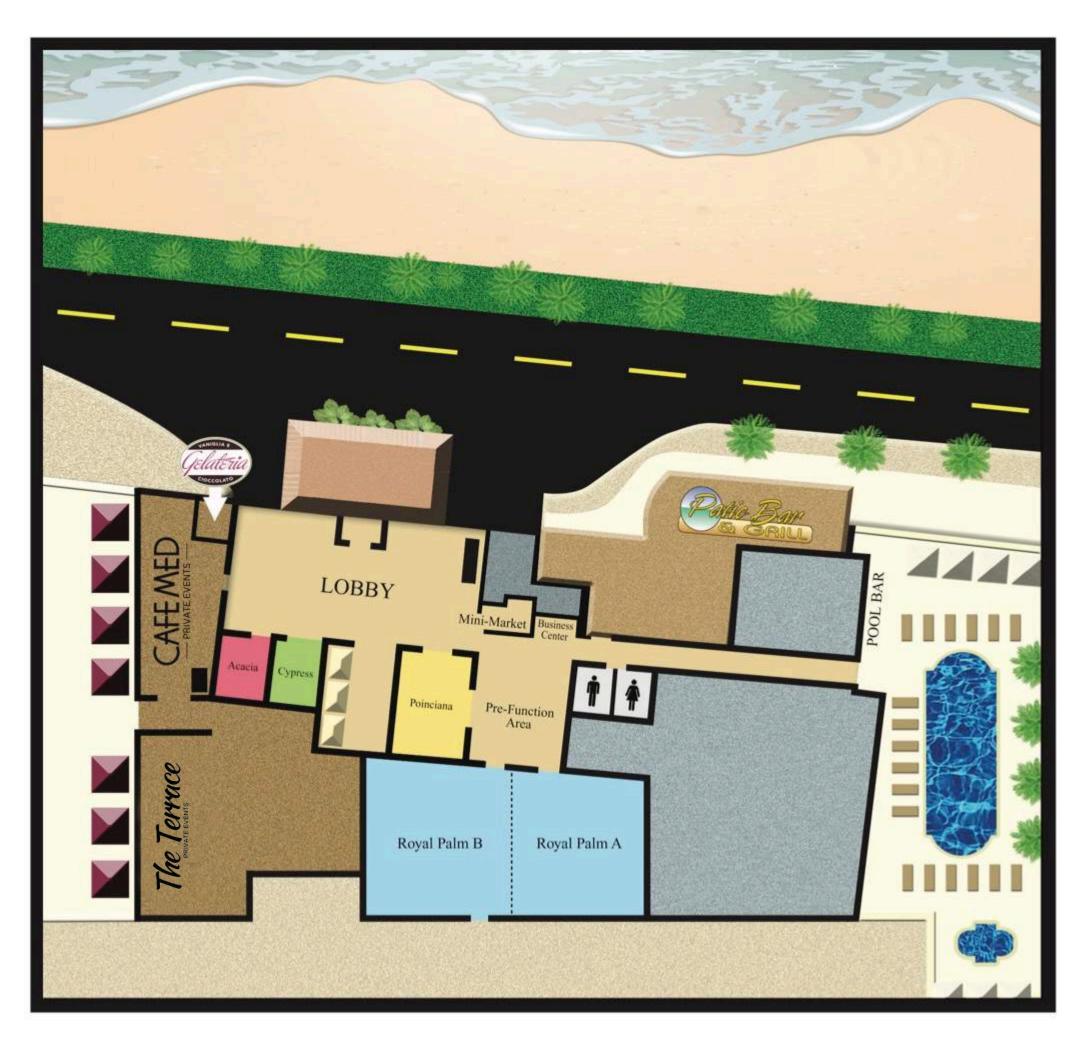

Wyndham Deerfield Beach Resort Meeting Room Specs

| Name                | Dimensions | Sq.Ft. | Theater | Classroom | U-Shape | Kings Table | Banquet | Boardroom |
|---------------------|------------|--------|---------|-----------|---------|-------------|---------|-----------|
| Royal Palm Ballroom | 70 x 39    | 2,730  | 220     | 80        | 50      |             | 150     | 35        |
| Royal Palm A        | 37 x 32    | 1,184  | 100     | 30        | 20      |             | 60      | 15        |
| Royal Palm B        | 40 x 38    | 1,520  | 120     | 40        | 30      |             | 70      | 20        |
| Pre-Function        | 25 x 24    | 600    |         |           |         |             |         |           |
| Poinciana           | 24 x 22    | 528    | 30      | 20        | 10      |             | 36      |           |
| Acacia (Boardroom)  | 20 x 12    | 240    | 26      |           |         |             |         | 12        |
| Cypress             | 19 x 12    | 228    | 25      | 12        |         |             | 33      | 10        |
| Cafe Med            | 36 x 36    | 1,224  |         |           |         | 70          | 100     |           |
| The Terrace         |            | 1,200  |         |           |         | 35          | 75      |           |